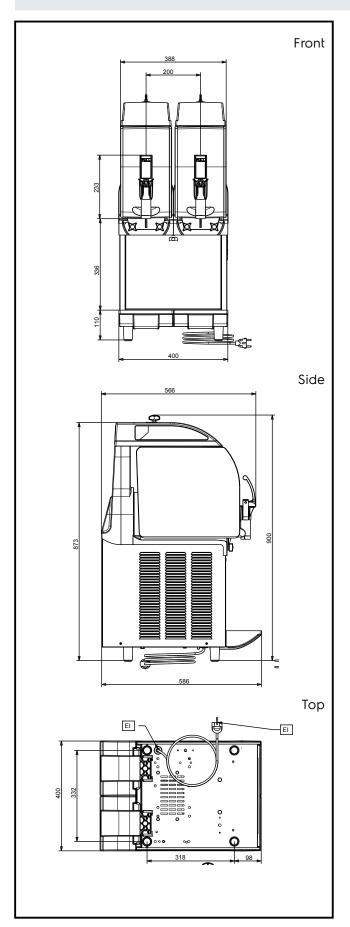

#### Electric

Supply voltage:

**562510 (IPRO2ER290)** 220-240 V/1 ph/50 Hz

Electrical power max.: 0.74 kW

**Key Information:** 

External dimensions, Width: 400 mm
External dimensions, Depth: 580 mm
External dimensions, Height: 870 mm
Net weight: 60 kg